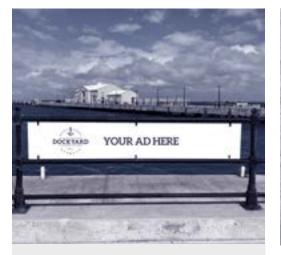

### Advertise

**Rail Signs** 90"w x 15"h

Arch Signs varies depending on location