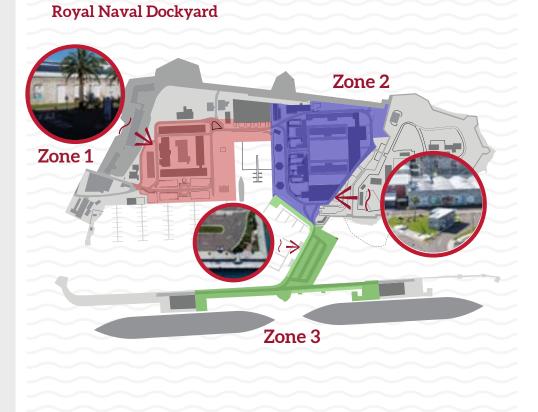

#### **Advertising Zones**

Zone 1 (RED): located near the entrance of Dockyard and the Clocktower Mall, your adverts will be the first thing visitors see and the last, guaranteeing a lasting impression.

Zone 2 (BLUE): Visitors in this zone will pass your ad via car, taxi, shuttle, train, moped, twizy and by foot multiple times throughout their visit as they navigate the many shops, experiences and restaurants in the area- maximizing their exposure to your business.

Zone 3(GREEN): Spanning from both cruise ports to the ferry stop, ads in this zone are guaranteed to be seen by cruise ship visitors and ferry passengers.