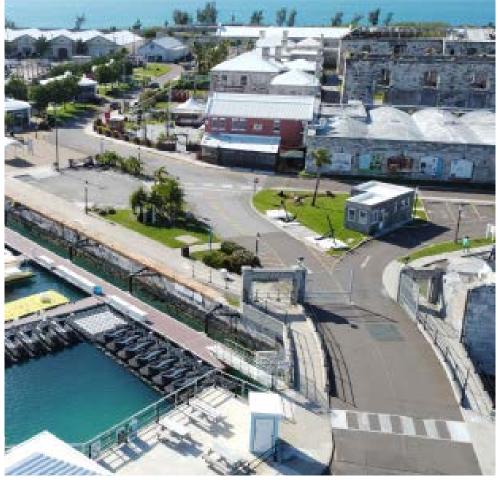

### Advertise

The Royal Naval Dockyard boasts Bermuda's most prime real estate island wide, offering advertisers numerous opportunities to capture the interest of both visitors and locals. With a variety of advertising options and locations scattered throughout the heart of Dockyard, you're guaranteed to make an impact on the many visitors the west end gets annually.

#### **Advertising Zones**

Zone 1 (RED): located near the entrance of Dockyard and the Clocktower Mall, your adverts will be the first thing visitors see and the last, guaranteeing a lasting impression.

Zone 2 (BLUE): Visitors in this zone will pass your ad via car, taxi, shuttle, train, moped, twizy and by foot multiple times throughout their visit as they navigate the many shops, experiences and restaurants in the area- maximizing their exposure to your business.

Zone 3(GREEN): Spanning from both cruise ports to the ferry stop, ads in this zone are guaranteed to be seen by cruise ship visitors and ferry passengers.